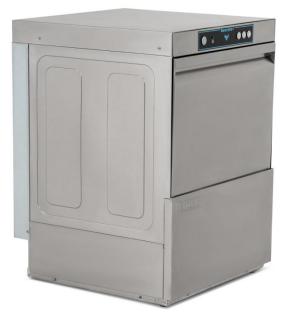

## STORM50BT

| Dimensions (mm)         | External | Internal  |
|-------------------------|----------|-----------|
| Height                  | 820      |           |
| Width                   | 600      |           |
| Depth                   | 600      |           |
| Capacity (pieces/cycle) |          |           |
| Gross                   |          |           |
| Net                     |          | 18 dishes |
|                         |          |           |

#### STORM50BT