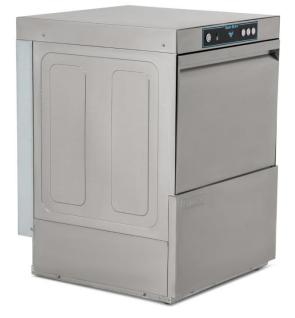

## STORM50BTDP

|   | Dimensions (mm)         | External | Internal  |
|---|-------------------------|----------|-----------|
| - | Height                  | 820      |           |
| _ | Width                   | 600      |           |
| _ | Depth                   | 600      |           |
|   | Capacity (pieces/cycle) |          |           |
| _ | Gross                   |          |           |
|   | Net                     |          | 18 dishes |