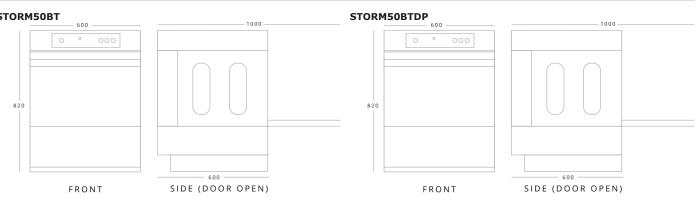

## STORM50BT

| Dimensions (mm)         | External | Internal  |
|-------------------------|----------|-----------|
| Height                  | 820      |           |
| Width                   | 600      |           |
| Depth                   | 600      |           |
| Capacity (pieces/cycle) |          |           |
| Gross                   |          |           |
| Net                     |          | 18 dishes |
|                         |          |           |

## STORM50BTDP

|   | Dimensions (mm)         | External | Internal  |
|---|-------------------------|----------|-----------|
| - | Height                  | 820      |           |
| _ | Width                   | 600      |           |
| _ | Depth                   | 600      |           |
|   | Capacity (pieces/cycle) |          |           |
| _ | Gross                   |          |           |
|   | Net                     |          | 18 dishes |