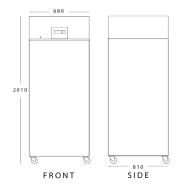

# BF1SS

| Dimensions (mm) | External | Internal |
|-----------------|----------|----------|
| Height          | 2010     | 1390     |
| Width           | 680      | 560      |
| Depth           | 810      | 680      |
|                 |          |          |