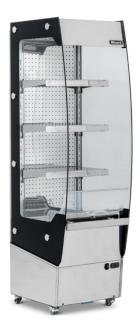

## **Features**

3 Adjustable Shelves fitted with warm LED lights

Perforated stainless steel shelving to aid airflow

Stainless steel & glass construction

Castors fitted as standard

Fitted with a 13amp standard UK plug for ultimate plug and play functionality

Integrated POS strips

## BHD50