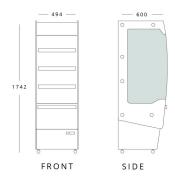

#### BHD50

| Dimensions (mm) | External | Internal |
|-----------------|----------|----------|
| Height          | 1742     |          |
| Width           | 494      |          |
| Depth           | 600      |          |